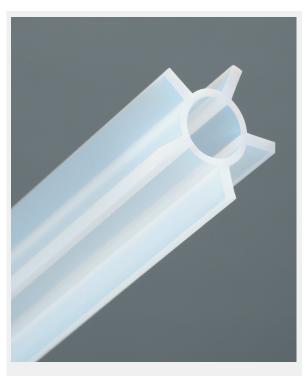

#### Overview-

When unique shaped extrusions are needed, Zeus offers the capability to extrude custom profiles for a variety of applications. For more than 50 years, we have been empowering our partners by extruding complex shapes and geometries that can house various wires, cables, optical fibers, fluids, and more.

Zeus designs and fabricates our dies in-house allowing us to quickly take your concept and deliver a customized profile extrusion rapidly. We can offer custom profile extrusions in a variety of resins including PTFE, PEEK, FEP, PFA, PVDF, ETFE, Nylon, and more. You design, we deliver.